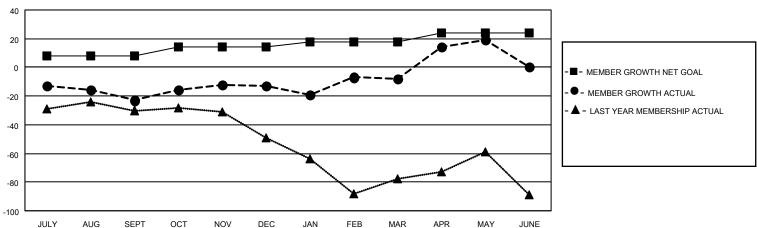

## District 32 S

| Clubs RESULTS FOR 2021-2022 |   |   |   | Members RESULTS FOR 2021-2022 |   |    |    |
|-----------------------------|---|---|---|-------------------------------|---|----|----|
|                             |   |   |   |                               |   |    |    |
| JULY/AUG/SEPT               | 0 | 0 | 1 | JULY/AUG/SEPT                 | 8 | 70 | 77 |
| OCT/NOV/DEC                 | 1 | 0 | 0 | OCT/NOV/DEC                   | 6 | 59 | 45 |
| JAN/FEB/MAR                 | 0 | 0 | 0 | JAN/FEB/MAR                   | 4 | 66 | 58 |
| APR/MAY/JUNE                | 1 | 1 | 2 | APR/MAY/JUNE                  | 6 | 74 | 39 |

### GOALS AND ACTUAL MEMBERS CUMULATIVE

| DROPPED CLUBS: 3 |     | 42 CLUBS OF 65 ADDED 1 OR<br>MORE NEW MEMBERS | GENDER DISTRIBUTION                 |                |  |
|------------------|-----|-----------------------------------------------|-------------------------------------|----------------|--|
|                  |     | WORE NEW WEINDERS                             | MALE                                | 1,060 (62.65%) |  |
|                  |     |                                               | FEMALE                              | 632 (37.35%)   |  |
| DROPPED MEMBERS  |     |                                               | NON BINARY                          | 0 (0.00%)      |  |
|                  |     |                                               | PREFER NOT TO ANSWER                | 0 (0.00%)      |  |
| DECEASED         | 27  |                                               |                                     | ,              |  |
| CLUB CANCELLED   | 12  | CLICK HERE FOR CUMULATIVE                     | TOTAL FAMILY UNIT MEMBERS           | 376            |  |
| OTHER            | 180 | MEMBERSHIP DATA                               |                                     |                |  |
| TOTAL            | 219 |                                               | FAMILY MEMBERS PAYING HALF DUES 191 |                |  |
|                  |     |                                               |                                     |                |  |