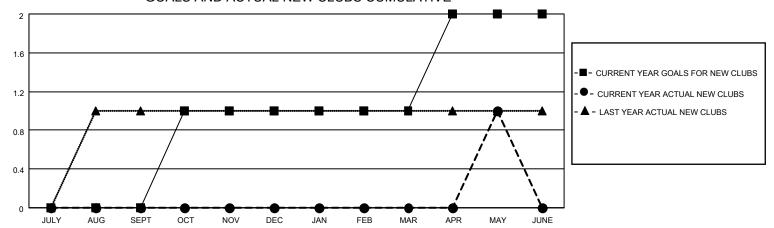

## District 32 S

| Clubs RESULTS FOR 2021-2022 |   |   |   | Members RESULTS FOR 2021-2022 |   |    |    |
|-----------------------------|---|---|---|-------------------------------|---|----|----|
|                             |   |   |   |                               |   |    |    |
| JULY/AUG/SEPT               | 0 | 0 | 1 | JULY/AUG/SEPT                 | 8 | 70 | 77 |
| OCT/NOV/DEC                 | 1 | 0 | 0 | OCT/NOV/DEC                   | 6 | 59 | 45 |
| JAN/FEB/MAR                 | 0 | 0 | 0 | JAN/FEB/MAR                   | 4 | 66 | 58 |
| APR/MAY/JUNE                | 1 | 1 | 2 | APR/MAY/JUNE                  | 6 | 74 | 39 |

### GOALS AND ACTUAL NEW CLUBS CUMULATIVE